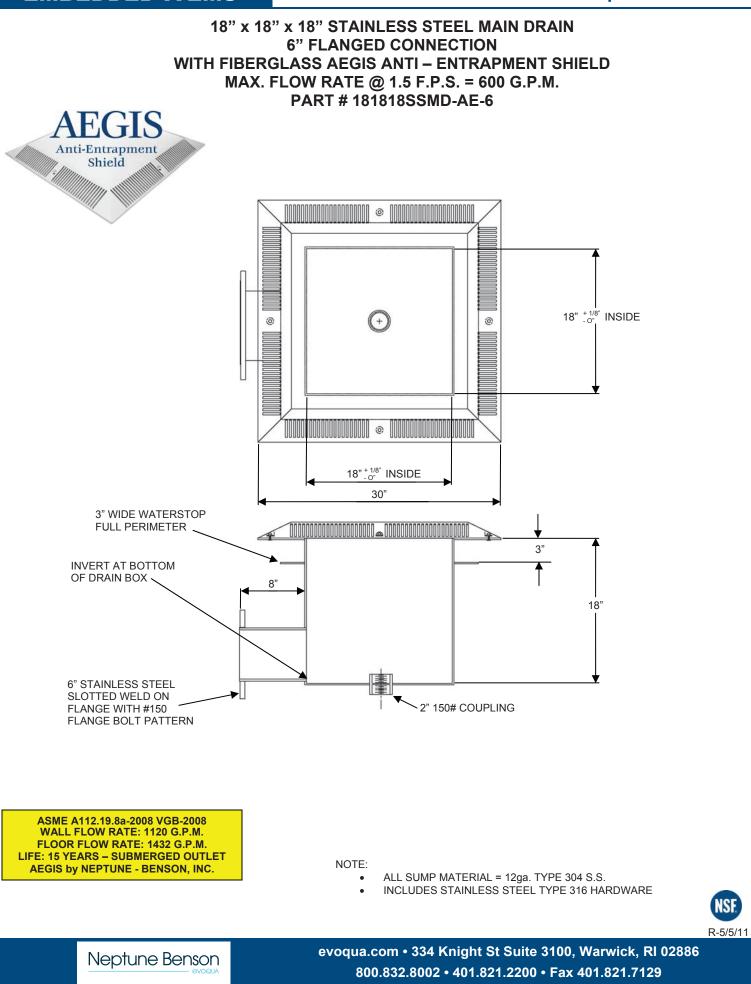

## **EMBEDDED ITEMS**

Main Drain with AEGIS Anti-Entrapment Shield

## MAIN DRAIN SUMPS - STAINLESS STEEL

- A. Main drain sumps shall be all T-304 stainless steel 12 gal. body as manufactured by Neptune-Benson, Inc. Main drains shall be 24" x 24" x 24" deep with 8" connection or 18" x 18" x 18" deep with 6" connection.
- B. Main drain sumps shall be designed in accordance with ASME A112.19.8a-2008.
- C. Main drain body shall include a 3" stainless steel waterstop flange and 2" threaded hydrostatic relief valve fitting. Hydrostatic relief valves and collector tubes shall be provided with the drains.
- D. Main drain cover shall be "AEGIS" Anti-Entrapment Shield. The shield shall be fastened to the main drain with T316 hardware, supplied.