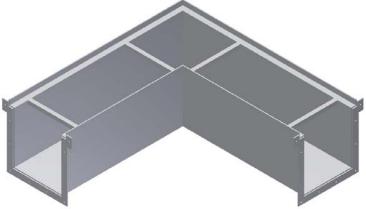

#### **Molded Corners**

90° (shown) and 45° available Note: Custom radii and corners also available

Custom-made fiberglass pool gutters and trench drains to be made of reinforced fiber polyester and a structural mat giving to exceptional strength.All sections will have a gelcoat finish to provide a sanitary smooth finish for fast water flow. The individual fiberglass sections to be available in lengths up to 8 feet and are to be flanged, predrilled and include the necessary stainless steel hardware for bolting the sections together. The width and depth of the gutter will be to specifications provided. Straight and radius sections will also be per specifications. Outlet pipe connectors installed by manufacturer to the size and position as shown in pool specifications. Installation per manufacturers recommendations.