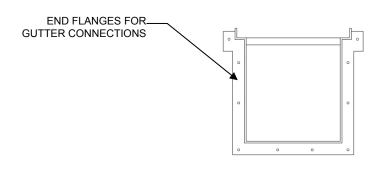

#### **PLAN VIEW**

**END VIEW** 

| GUTTER ORDERING INFORMATION |                              |
|-----------------------------|------------------------------|
| Part Number                 | Description                  |
| FI-STRAIGHT                 | FIBERGLASS GUTTER – STRAIGHT |
| FI-RADIUS                   | FIBERGLASS GUTTER – RADIUS   |