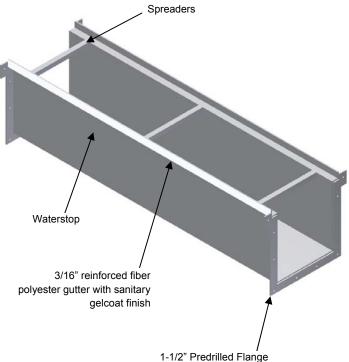

#### **Molded Corners**

90° (shown) and 45° available Note: Custom radii and corners also available

Custom-made fiberglass pool gutters and trench drains to be made of reinforced fiber polyester and a structural mat giving to exceptional strength.All sections will have a gelcoat finish to provide a sanitary smooth finish for fast water flow. The individual fiberglass sections to be available in lengths up to 8 feet and are to be flanged, predrilled and include the necessary stainless steel hardware for bolting the sections together. The width and depth of the gutter will be to specifications provided. Straight and radius sections will also be per specifications. Outlet pipe connectors installed by manufacturer to the size and position as shown in pool specifications. Installation per manufacturers recommendations.

The fiberglass gutter is fabricated using 8 oz fiberglass mat, marine quality resin and colored gel coat. The gel coat is only applied to the inside of the gutter. The gutter is assembled using the flanges and bolting them together with 1/4 x 2 stainless steel nuts, washer and bolts. The wall thickness is approximately 3/16". Custom sizes and radius gutters are available.