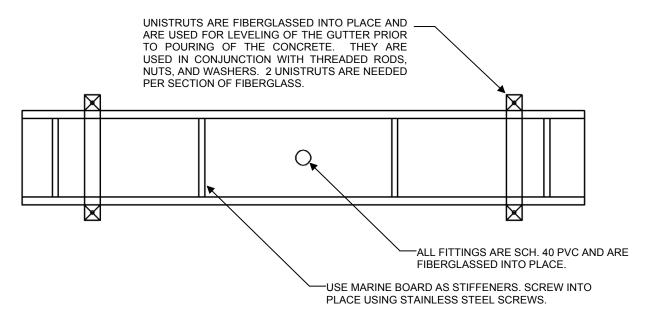

The fiberglass gutter is fabricated using 8 oz fiberglass mat, marine quality resin and colored gel coat. The gel coat is only applied to the inside of the gutter. The gutter is assembled using the flanges and bolting them together with 1/4 x 2 stainless steel nuts, washer and bolts. The wall thickness is approximately 3/16". Custom sizes and radius gutters are available.