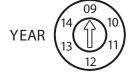

## DATE OF MANUFACTURE:

The born-on date will be shown on each product as follows: The first dial shows the year of manufacture (ex: 2009) and the second dial shows the month of manufacture (ex: December).

MONTH

Manufacturer recommends replacement after 10 years

Tested to ANSI/ASME 112.19.82007(addendum 8a2008) per Section 1404 of the Virginia Graeme Baker Act (VGB) Pool & Spa Safety Act- December 2008

Toll: (800) 832-8002 Tel: +1 (401) 821-2200 Fax: (401) 821-7129 R 06/20/19