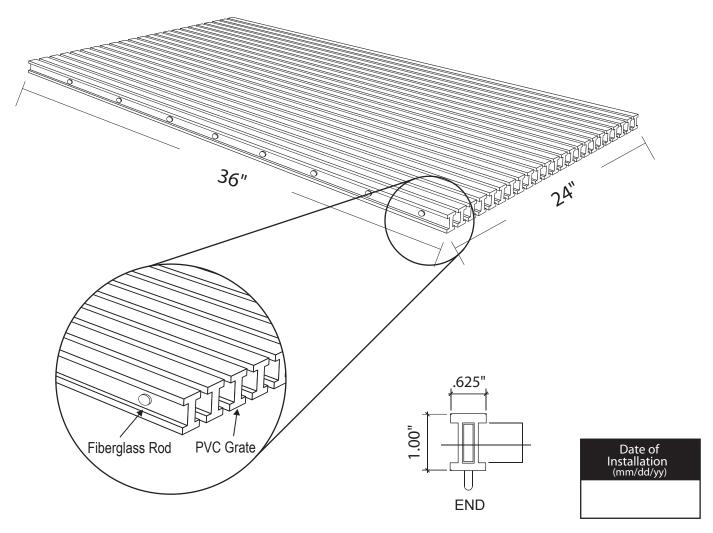

## **SuperFlow™ Drain Cover-Large Area**

PART#: MD-FG-2436
DESCRIPTION: 24"X36" SUCTION OUTLET COVER

FLOOR GPM 2954 WALL GPM 2954 OPEN AREA 324.00 SQUARE INCH

The above noted product has been certified to comply with section #1404 of the Virginia Graeme Baker (VGBA) Pool & Spa Safety Act. Further information can be obtained by visiting www.neptunebenson.com and / or http://www.neptunebenson.com/certification.htm