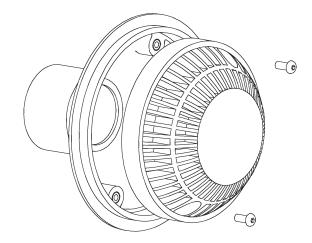

## **EQUALIZER**

# **Lawson Aquatics® 6" Round Skimmer**

VGB certified, NSF and CPSC listed, our skimmer-equalizer is approved as a submerged suction outlet and designed to be used as a skimmer equalizer suction fitting for both floor and wall.



### ISOMETRIC VIEW



## PLAN VIEW



**SECTION A-A** 

# Perfect for swimming pools and commercial spas!

#### **FEATURES**

- For 1.5" or 2" fittings
- Removable grate for installation of winterizing or test plug
- · No grounding required
- Molded of high-grade PVC
- Available in white
- Ten year warranty

| SPECIFICATIONS        |       |              |
|-----------------------|-------|--------------|
| Size                  |       | 6" Round     |
| Part Number           |       | MLD-SG-06-WT |
| Material              |       | PVC          |
| Rear Port             |       | 1.5" Or 2"   |
| Flow<br>Rate<br>(GPM) | Floor | 44           |
|                       | Wall  | 49           |
| Open Area (in²)       |       | 13.80        |



All drawing dimensions supplied by Neptune-B