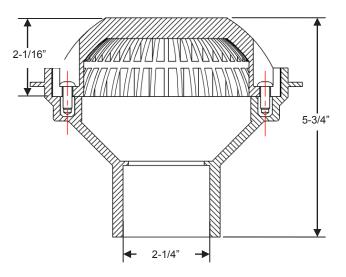

## PLAN VIEW

**SECTION A-A** 

#### **FEATURES**

- For 1.5" or 2" fittings
- Removable grate for installation of winterizing or test plug
- · No grounding required
- Molded of high-grade PVC
- Available in white
- Ten year warranty

| SPECIFICATIONS        |       |              |
|-----------------------|-------|--------------|
| Size                  |       | 6" Round     |
| Part Number           |       | MLD-SG-06-WT |
| Material              |       | PVC          |
| Rear Port             |       | 1.5" Or 2"   |
| Flow<br>Rate<br>(GPM) | Floor | 44           |
|                       | Wall  | 49           |
| Open Area (in²)       |       | 13.80        |