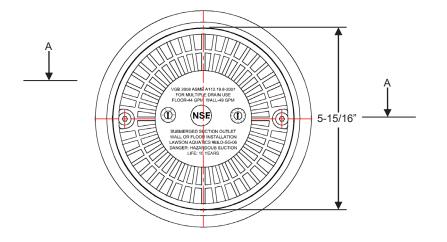

## PLAN VIEW

**SECTION A-A** 

#### **FEATURES**

- For 1.5" or 2" fittings
- Removable grate for installation of winterizing or test plug
- · No grounding required
- Molded of high-grade PVC
- Available in white
- Ten year warranty

| SPECIFICATIONS        |       |              |
|-----------------------|-------|--------------|
| Size                  |       | 6" Round     |
| Part Number           |       | MLD-SG-06-WT |
| Material              |       | PVC          |
| Rear Port             |       | 1.5" Or 2"   |
| Flow<br>Rate<br>(GPM) | Floor | 44           |
|                       | Wall  | 49           |
| Open Area (in²)       |       | 13.80        |