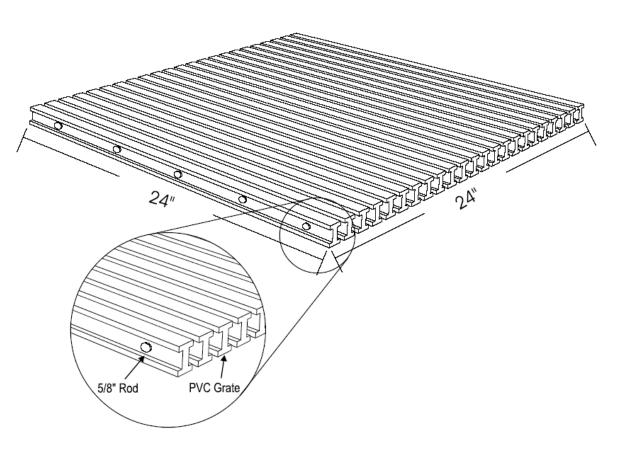

## Lawson Aquatics<sup>™</sup> Frame & Grate – 24" X 24"

**Technical Data Sheet** 

All drawing dimensions supplied by Neptune-Benson, LLC are for reference only. All cad files were created using AutoCAD file format (\*dwg) and are presented as a service to our customers. Errors sometimes occur during this process and with software incompatibility upon opening a file. Neptune-Benson, LLC and/or any authorized distributor of our products will not be held responsible for problems arising from files which have been converted and does not warranty the documents against deficiencies or typographical errors of any kind. We recommend that all measurements are verified with actual physical product before any custom fabrication in the field occurs.

#### FEATURES

- Replaces ALL existing large area grates
- Measured in one inch increments lengthen, widen or narrow from any direction.
- Permanent marking plate attached with flow rates established using ASME's formula for "Q"
- Made from high-grade PVC with fiberglass support rods
- Available in white
- 10 year warranty