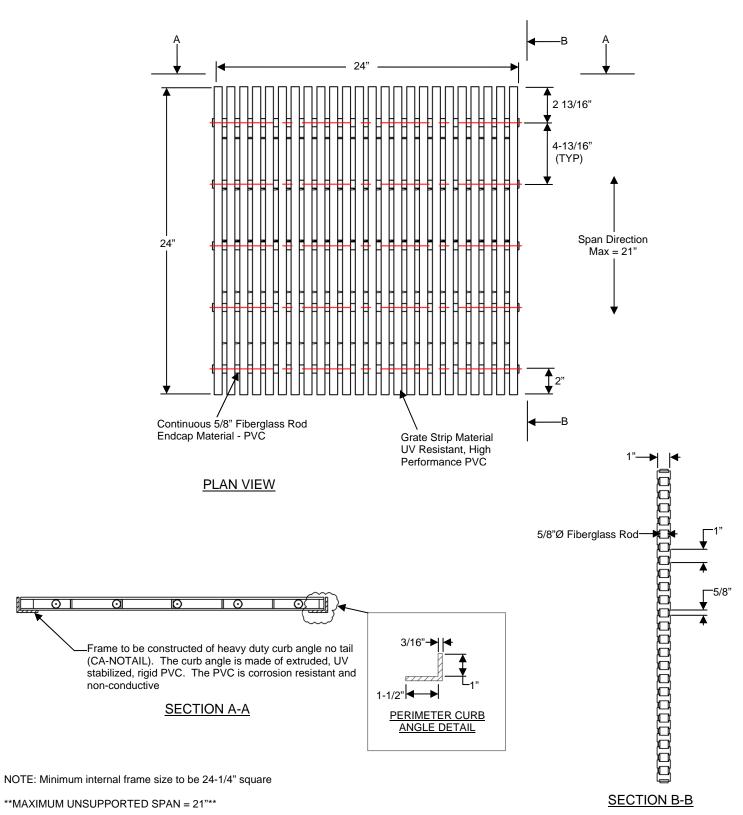

## Lawson Aquatics<sup>™</sup> Frame & Grate – 24" X 24"

**Technical Data Sheet** 

All drawing dimensions supplied by Neptune-Benson, LLC are for reference only. All cad files were created using AutoCAD file format (\*dwg) and are presented as a service to our customers. Errors sometimes occur during this process and with software incompatibility upon opening a file. Neptune-Benson, LLC and/or any authorized distributor of our products will not be held responsible for problems arising from files which have been converted and does not warranty the documents against deficiencies or typographical errors of any kind. We recommend that all measurements are verified with actual physical product before any custom fabrication in the field occurs.

### **Technical Data Sheet**

Lawson Aquatics is your only source for large custom-sized main drains. \*Available in one-inch increments in one direction and no more than 21" unsupported span in the other direction.

#### FEATURES

- Replaces ALL existing large area grates
- Measured in one inch increments lengthen, widen or narrow from any direction.
- Permanent marking plate attached with flow rates established using ASME's formula for "Q"
- Made from high-grade PVC with fiberglass support rods
- Available in white
- 10 year warranty