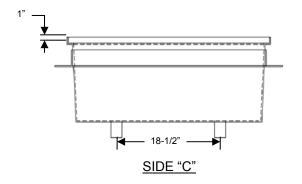

INSTRUCTIONS: Indicate on the illustration, and on the fitting schedule, the location and size of the desired fitting(s). (NOTE: Represent one sump per worksheet)

All sumps to be made of 3 layers of 1-1/2 oz fiberglass. All fittings to be placed 1" above the bottom of the fittings unless otherwise specified. The female adapters at the bottom shall be centered unless otherwise specified and located 7-5/8" from each end. All fittings are installed flush with the inside of the sump body unless specified otherwise. Also, unless specified otherwise, all side fittings are to be female adapters up to 8". Above 8"Ø fittings are to be Class 125 PVC couplings. Please note that top grate **CANNOT** protrude above the top edge of the sump.

## 18"W X 36"L X 15"H FIBERGLASS SUMP

(PART NUMBER: FI-SG-183615-PK)

ANSI/APSP-16 2011

R 06/20/19

Toll: (800) 832-8002 Tel: +1 (401) 821-2200 Fax: (401) 821-7129