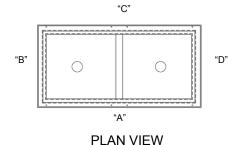

| FITTING SCHEDULE |          |          |          |          |                               |  |  |  |
|------------------|----------|----------|----------|----------|-------------------------------|--|--|--|
| FITTING          | SIDE "A" | SIDE "B" | SIDE "C" | SIDE "D" | BOTTOM<br>(SHOW ON PLAN VIEW) |  |  |  |
| 1                |          |          |          |          |                               |  |  |  |
| 2                |          |          |          |          |                               |  |  |  |
| 3                |          |          |          |          |                               |  |  |  |
| 4                |          |          |          |          |                               |  |  |  |

INSTRUCTIONS: Indicate on the illustration, and on the fitting schedule, the location and size of the desired fitting(s). (NOTE: Represent one sump per worksheet)

All sumps to be made of 3 layers of 1-1/2 oz fiberglass. All fittings to be placed 1" above the bottom of the fittings unless otherwise specified. The female adapters at the bottom shall be centered unless otherwise specified and located 7-5/8" from each end. All fittings are installed flush with the inside of the sump body unless specified otherwise. Also, unless specified otherwise, all side fittings are to be female adapters up to 8". Above 8"Ø fittings are to be Class 125 PVC couplings. Please note that top grate **CANNOT** protrude above the top edge of the sump.