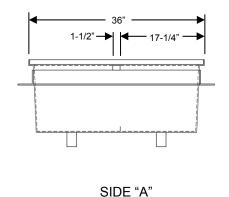

INSTRUCTIONS: Indicate on the illustration, and on the fitting schedule, the location and size of the desired fitting(s). (NOTE: Represent one sump per worksheet)

All sumps to be made of 3 layers of 1-1/2 oz fiberglass. All fittings to be placed 1" above the bottom of the fittings unless otherwise specified. The female adapters at the bottom shall be centered unless otherwise specified and located 7-5/8" from each end. All fittings are installed flush with the inside of the sump body unless specified otherwise. Also, unless specified otherwise, all side fittings are to be female adapters up to 8". Above 8"Ø fittings are to be Class 125 PVC couplings. Please note that top grate **CANNOT** protrude above the top edge of the sump.

## 18"W X 36"L X 15"H FIBERGLASS SUMP

(PART NUMBER: FI-SG-183615-PK)

ANSI/APSP-16 2011

R 06/20/19

Toll: (800) 832-8002 Tel: +1 (401) 821-2200 Fax: (401) 821-7129