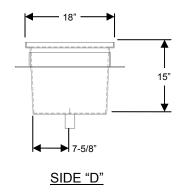

INSTRUCTIONS: Indicate on the illustration, and on the fitting schedule, the location and size of the desired fitting(s). (NOTE: Represent one sump per worksheet)

All sumps to be made of 3 layers of 1-1/2 oz fiberglass. All fittings to be placed 1" above the bottom of the fittings unless otherwise specified. The female adapters at the bottom shall be centered unless otherwise specified and located 7-5/8" from each end. All fittings are installed flush with the inside of the sump body unless specified otherwise. Also, unless specified otherwise, all side fittings are to be female adapters up to 8". Above 8"Ø fittings are to be Class 125 PVC couplings. Please note that top grate **CANNOT** protrude above the top edge of the sump.