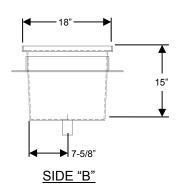

INSTRUCTIONS: Indicate on the illustration, and on the fitting schedule, the location and size of the desired fitting(s). (NOTE: Represent one sump per worksheet)

All sumps to be made of 3 layers of 1-1/2 oz fiberglass. All fittings to be placed 1" above the bottom of the fittings unless otherwise specified. The female adapters at the bottom shall be centered unless otherwise specified and located 7-5/8" from each end. All fittings are installed flush with the inside of the sump body unless specified otherwise. Also, unless specified otherwise, all side fittings are to be female adapters up to 8". Above 8"Ø fittings are to be Class 125 PVC couplings. Please note that top grate **CANNOT** protrude above the top edge of the sump.

## 18"W X 36"L X 15"H FIBERGLASS SUMP

(PART NUMBER: FI-SG-183615-PK)

ANSI/APSP-16 2011

R 06/20/19

Toll: (800) 832-8002 Tel: +1 (401) 821-2200 Fax: (401) 821-7129